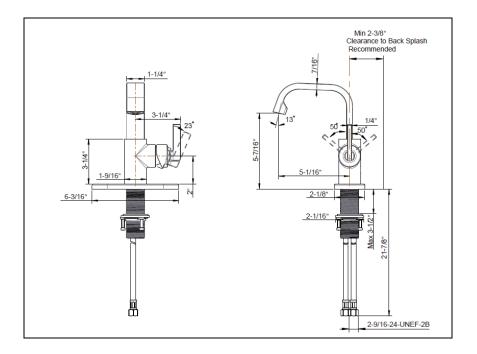

## STANDARD SPECIFICATIONS

- Low lead metal spout
- Zinc handle
- Ceramic disc cartridge
- 1 or 3 hole installation
- 24" Flexible stainless steel inlet hose with 3/8" connections
- 1.2gpm max @ 60psi