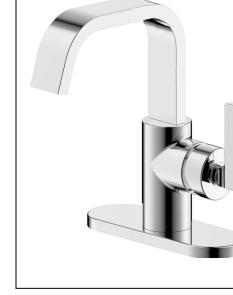

# LAVATORY FAUCET

- Ardua Collection
- Single Handle Lavatory Faucet
- 1 or 3-Hole Installation

## **FINISHES INCLUDE**

- Chrome (UF38400)
- Matte Black (UF38407)
- Spot Resist Brushed Nickel (UF38409)